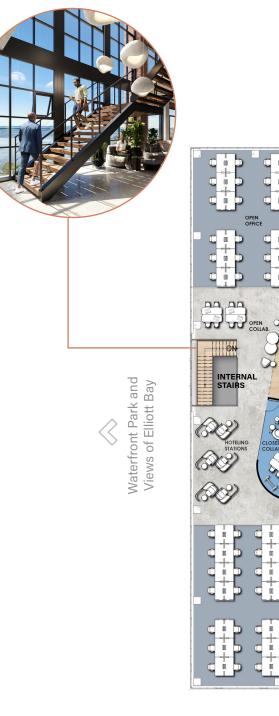

## the **JACK**

Single Tenant

22,460 RSF 170 RSF / PERSON

HEADCOUNT: 132

WORK SPACES 130 Desks 5 Focus Areas

5 Focus Areas 1 Private Offices

JOE GOWAN +1 206 607 1738 joe.gowan@jll.com

LLOYD LOW +1 206 607 1796 lloyd.low@jll.com

CHARLIE HANAFIN +1 415 395 4951 charlie.hanafin@jll.com

All rights reserved. All information contained herein is from sources deemed reliable; however, no representation or warranty is made to the accuracy thereof. ©2023 Jones Lang LaSalle IP, Inc.