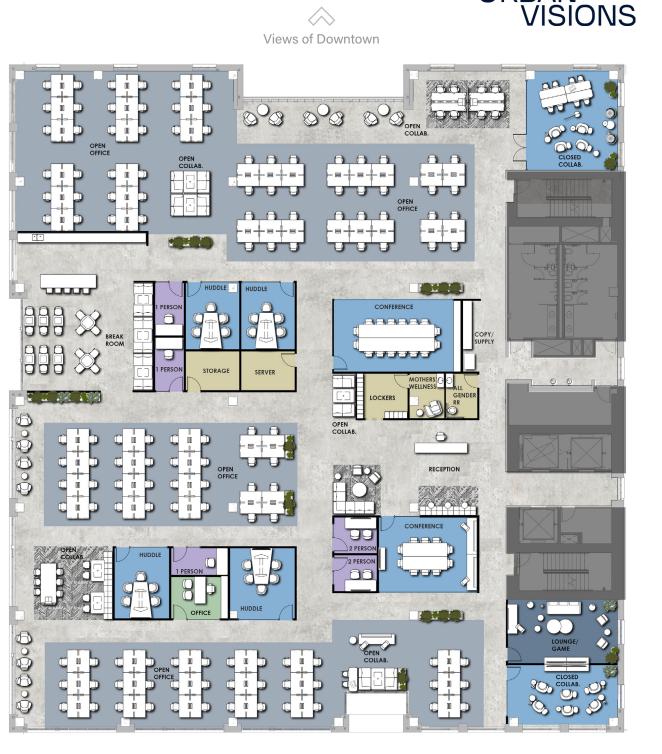

**URB/**N

Two Floor Tenant Creative / Open

the **JACK** 

**44,810 RSF 180 RSF / PERSON HEADCOUNT:** 249

WORK SPACES 238 Desks 6 Hoteling Work Pods 4 Private Offices

JOE GOWAN +1 206 607 1738 joe.gowan@jll.com

LLOYD LOW +1 206 607 1796 lloyd.low@jll.com

CHARLIE HANAFIN +1 415 395 4951 charlie.hanafin@jll.com

All rights reserved. All information contained herein is from sources deemed reliable; however, no representation or warranty is made to the accuracy thereof. ©2023 Jones Lang LaSalle IP, Inc.