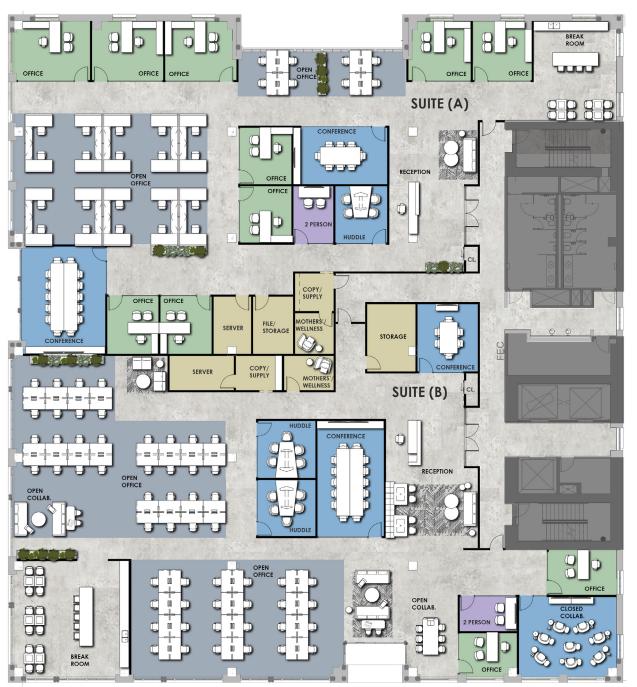

## the **JACK**

#### Multi - Tenant

Suite A: Professional Services 9,679 RSF

254 RSF / PERSON HEADCOUNT: 38

WORK SPACES 28 Workstations 9 Private Offices

#### Suite B: Tech/Creative

11,064 RSF 187 RSF / PERSON HEADCOUNT: 59

**WORK SPACES** 56 Workstations 2 Private Offices

JOE GOWAN +1 206 607 1738 joe.gowan@jll.com

LLOYD LOW +1 206 607 1796 lloyd.low@jll.com

CHARLIE HANAFIN +1 415 395 4951 charlie.hanafin@jll.com

All rights reserved. All information contained herein is from sources deemed reliable; however, no representation or warranty is made to the accuracy thereof. ©2023 Jones Lang LaSalle IP, Inc.