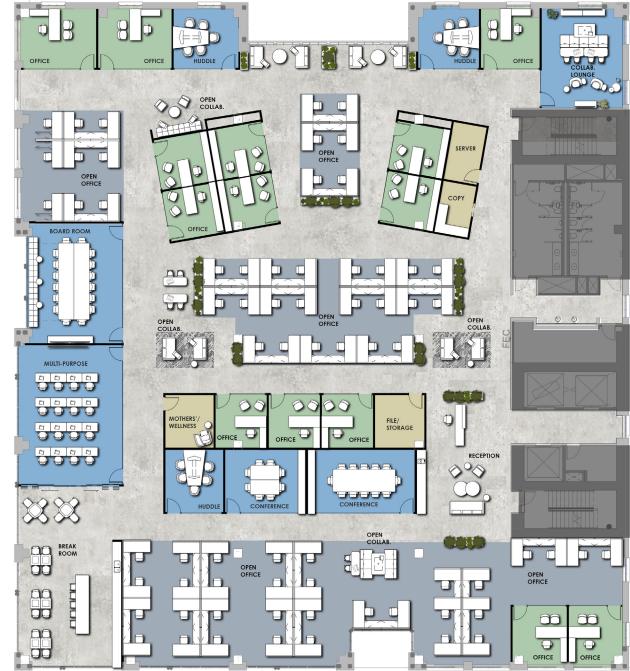

## the **JACK**

#### Multi - Tenant

Suite A: Professional Services 9,679 RSF

254 RSF / PERSON HEADCOUNT: 38

WORK SPACES 28 Workstations 9 Private Offices

#### Suite B: Tech/Creative

11,064 RSF 187 RSF / PERSON HEADCOUNT: 59

**WORK SPACES** 56 Workstations 2 Private Offices

JOE GOWAN +1 206 607 1738 joe.gowan@jll.com

LLOYD LOW +1 206 607 1796 lloyd.low@jll.com

CHARLIE HANAFIN +1 415 395 4951 charlie.hanafin@jll.com

All rights reserved. All information contained herein is from sources deemed reliable; however, no representation or warranty is made to the accuracy thereof. ©2023 Jones Lang LaSalle IP, Inc.